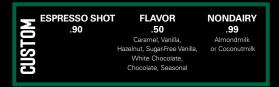

### ESPRESSO, COFFEE, & MORE

|                       | Grande | Venti |
|-----------------------|--------|-------|
| CAFFÈ LATTE           | 4.45   | 4.95  |
| CAPPUCCINO            | 4.45   | 4.95  |
| CAFFÈ MOCHA           | 4.95   | 5.25  |
| CARAMEL MACCHIATO     | 5.25   | 5.45  |
| COLD BREW COFFEE      | 4.25   | 4.45  |
| FRESHLY BREWED COFFEE | 2.95   | 3.25  |
| Regular or Decaf      |        |       |
| HOT CHOCOLATE         | 3.75   | 3.95  |
|                       | Triple | Quad  |
| ESPRESSO              | 3.25   | 3.45  |